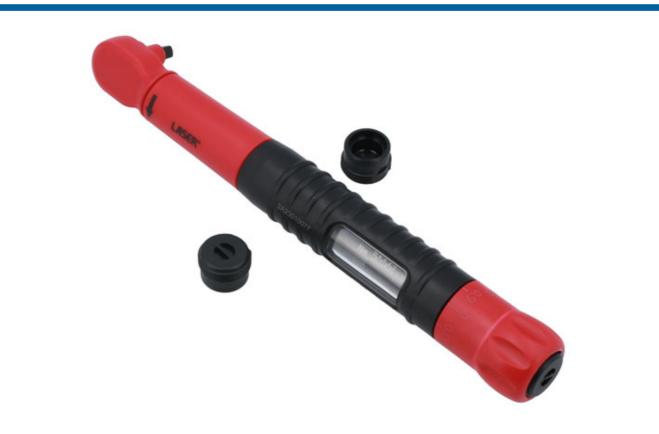

## VDE Insulated Torque Wrench 1/4"D 2-10Nm

A 1/4"D click type torque wrench, fully insulated to IEC60900 standards for 1000vAC/1500vDC live working, and ideal for use on hybrid and electric vehicles. It features an easy to read scale, has a range of 2-10Nm, and is adjusted by a pull-out collar at the base of the handle in 0.1Nm increments.

## **Additional Information**

- Range: 2 10Nm in 0.1Nm increments; tolerance ±6%.
- 1/4"D x 295mm long.
- Manufactured to IEC60900 standards, for safe operator use on live voltages up to 1000V AC / 1500V DC. VDE certified.
- Supplied in a blow mould case for storage. All Laser torque wrenches (mechanical & digital) are supplied with a certificate of conformance & calibration produced at point of manufacture, as per ISO6789-1:2017.