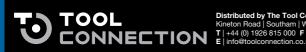

## VDE Insulated Torque Wrench 1/4"D 2-10Nm

A 1/4"D click type torque wrench, fully insulated to IEC60900 standards for 1000vAC/1500vDC live working, and ideal for use on hybrid and electric vehicles. It features an easy to read scale, has a range of 2-10Nm, and is adjusted by a pull-out collar at the base of the handle in 0.1Nm increments.

## **Additional Information**

- Range: 2 10Nm in 0.1Nm increments; tolerance ±6%.
- 1/4"D x 295mm long.
- Manufactured to IEC60900 standards, for safe operator use on live voltages up to 1000V AC / 1500V DC. VDE certified.
- Supplied in a blow mould case for storage. All Laser torque wrenches (mechanical & digital) are supplied with a certificate of conformance & calibration produced at point of manufacture, as per ISO6789-1:2017.